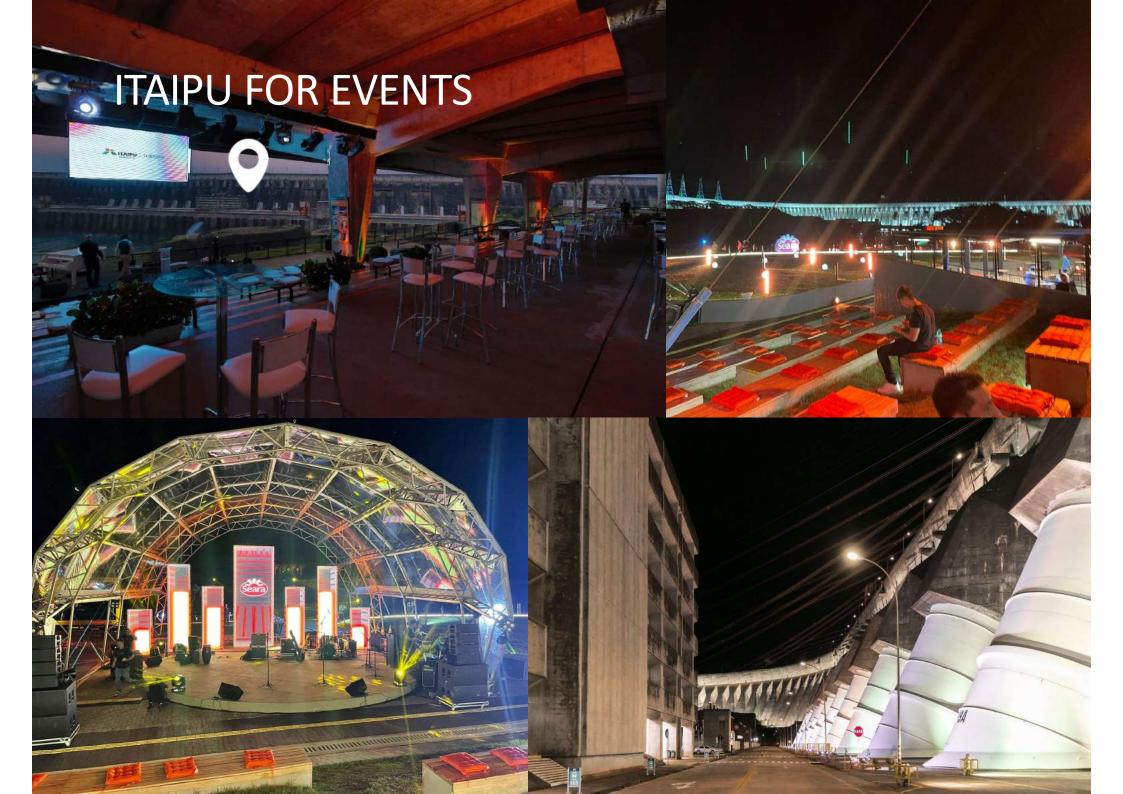

# Events Ideal Spaces

9 HOTELS
WITH SPACES FOR
EVENTS AND 1
CONVENTION CENTER

SPACES FOR EVENTS WITH **600 TO 18.015** m<sup>2</sup>

100 TO 501
APARTMENTS

QUALITY OF SERVICES

# Blend

**BUSINESS AND LEISURE** 

Unique attractions that become meeting places, ideal to host social events, creating moments that remain in everyone's memory.