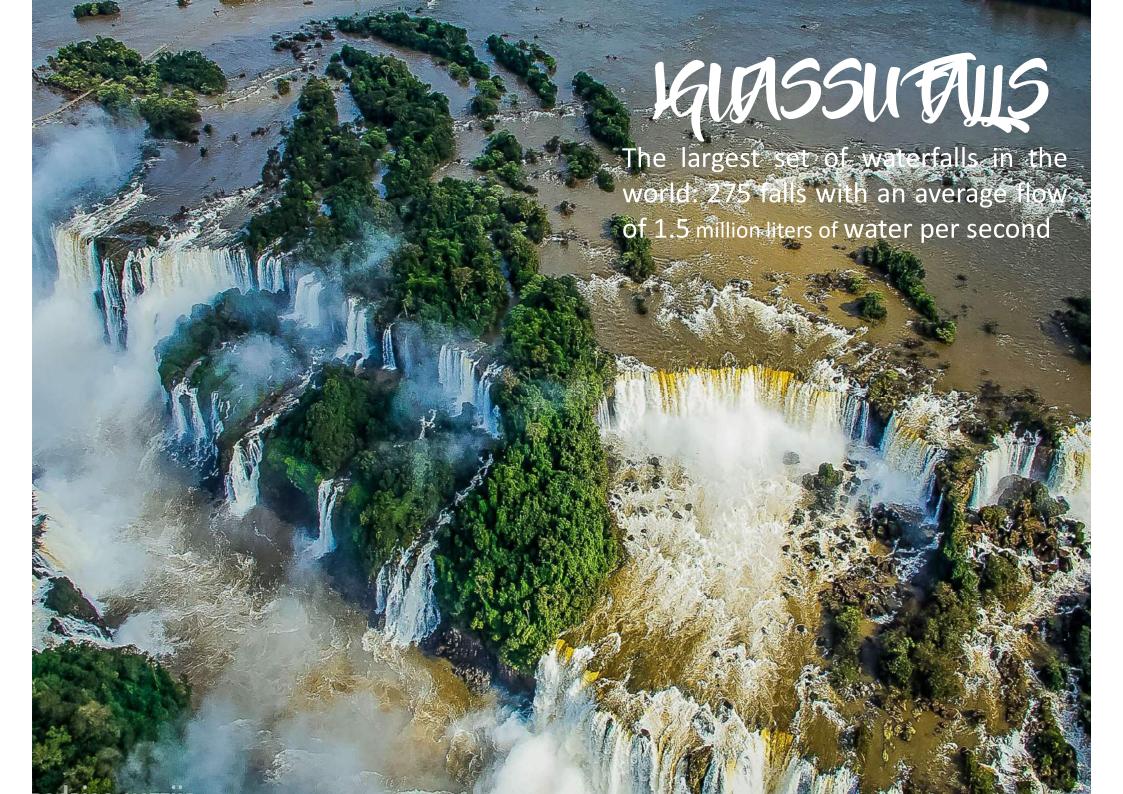

South Region of Brasil –Paraná State Frontiers with Paraguay e Argentina

Population – 257 .000 inhabitants Ethnical and cultural diversity