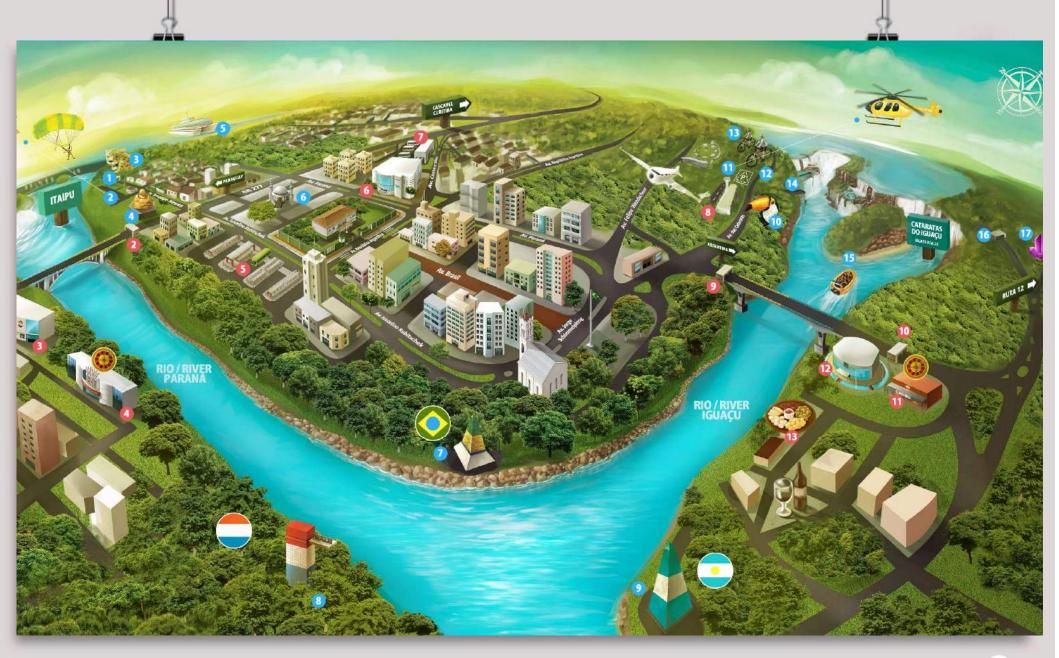

# Arriving

IN FOZ DO IGUAÇU 15 A SHOW EVEN BEFORE LANDING.



## FOZ DO IGUAÇU | BRASIL

INTERNACIONAL AIRPORT OF FOZ DO IGUAÇU - CATARATAS | IGU

- 15 minutes of downtown (12km)
- 2 km from the main hotels

# PUERTO IGUAZÚ | AR

CATARATAS DEL IGUAZÚ INTERNATIONAL AIRPORT | IGR

• 35 minutes from Foz do Iguaçu (21 km)

## **CIUDAD DEL ESTE | PY**

GUARANI INTWERNATIONAL AIRPORT | AGT

60 minutes from Foz do Iguaçu (30 km)

# Abrand var Althirpart











#### FOZ DO IGUAÇU / BRASIL

IGU - Foz do Iguaçu International Airport

| Rio de Janeiro   RJ | São Paulo   SP | Curitiba   PR | Porto Alegre   RS | Santiago   Chile | Sta. Cruz de la Sierra | Lima   Peru |
|---------------------|----------------|---------------|-------------------|------------------|------------------------|------